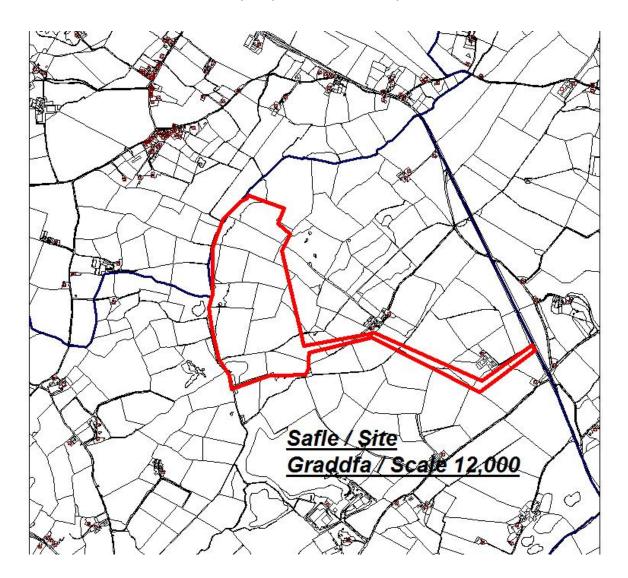

Bryn Eryr Uchaf, Porthaethwy

### Report of Head of Planning Service (NJ)

#### **Recommendation:**

Site Visit

#### **Reason for Reporting to Committee:**

The application is a full application for the erection of three 800kW - 900kW wind turbines with a maximum hub height of up to 55m, rotor diameter of up to 52m and a maximum upright vertical tip height of up to 81m, the improvements to the existing access to the A5025 road together with the erection of 3 equipment housing cabinets on land at Bryn Eryr Uchaf, Porthaethey.

It is considered that it would be of benefit to the members to view the site and its context prior to making any determination.

#### Recommendation

Site visit

**Remainder Applications** 

Rhif y Cais: 42C114A Application Number

Ymgeisydd Applicant