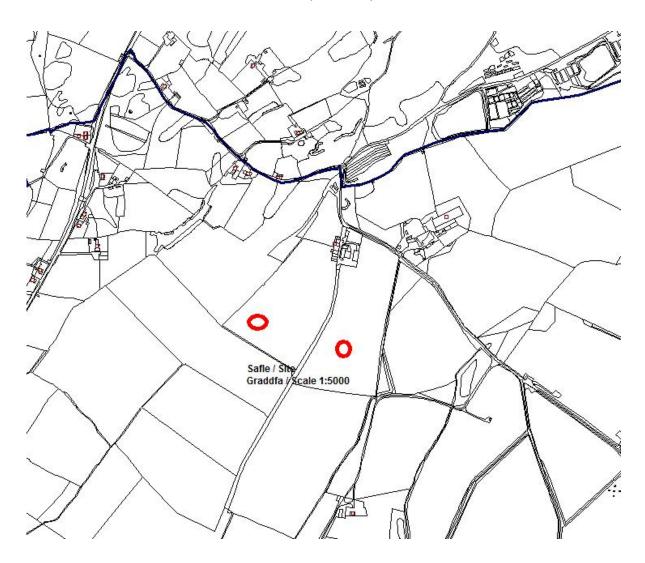

#### Mrs Hilda Owen c/o Mr John McGarry Entrust Daresbury Innovation Centre Daresbury Cheshire WA4 4FS

Cais llawn i godi dau twrbin gwynt 20kW gyda uchder hwb hyd at 20.5m, diamedr rotor hyd at 13.1m ac uchder blaen unionsyth fertigol hyd at uchafswm o 27.1m ar dir yn Full application for the erection of two 20kW wind turbines with a maximum hub height of 20.5m, a rotor diameter of 13.1m and a maximum vertical upright height of 27.1m on land at

Plas Newydd, Rhosybol

# Report of Head of Planning Service (MTD)

#### **Recommendation:**

Defer

# Reason for Reporting to Committee:

The application is reported to the committee as it has been decided that delegated powers will not be used in connection with wind turbine developments.